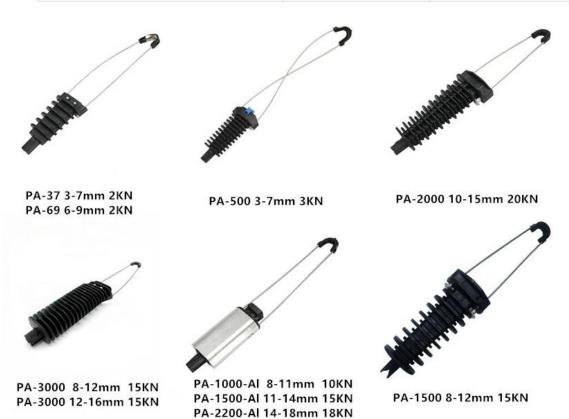

## Similar Products:

| Product Item      | Туре       | Cable Size,mm | MBL,KN |
|-------------------|------------|---------------|--------|
| ADSS anchor clamp | PA-500     | 3-7           | 3      |
|                   | PA-37      | 3-7           | 2      |
|                   | PA-69      | 6-9           | 2      |
|                   | PA-1500    | 8-12          | 15     |
|                   | PA-2000    | 10-15         | 20     |
|                   | PA-1000-AL | 8-11          | 10     |
|                   | PA-1500-AL | 11-14         | 15     |